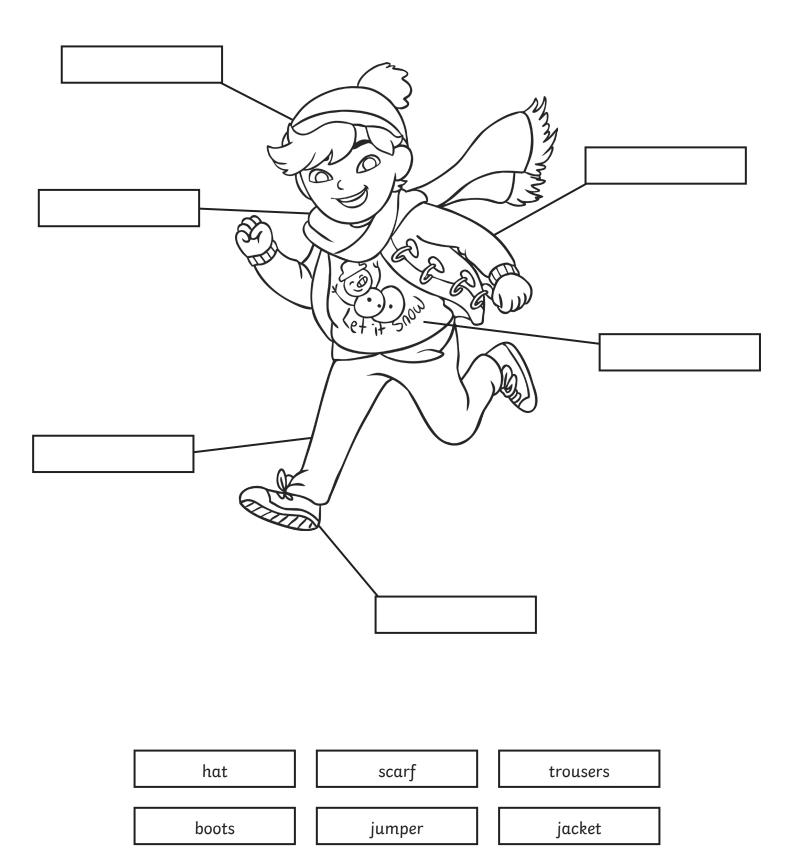

Label the items of clothing in this picture, using the words at the bottom of the page to help.

| Word Bank |       |          |       |        |        |  |  |  |
|-----------|-------|----------|-------|--------|--------|--|--|--|
| hat       | scarf | trousers | boots | jumper | jacket |  |  |  |