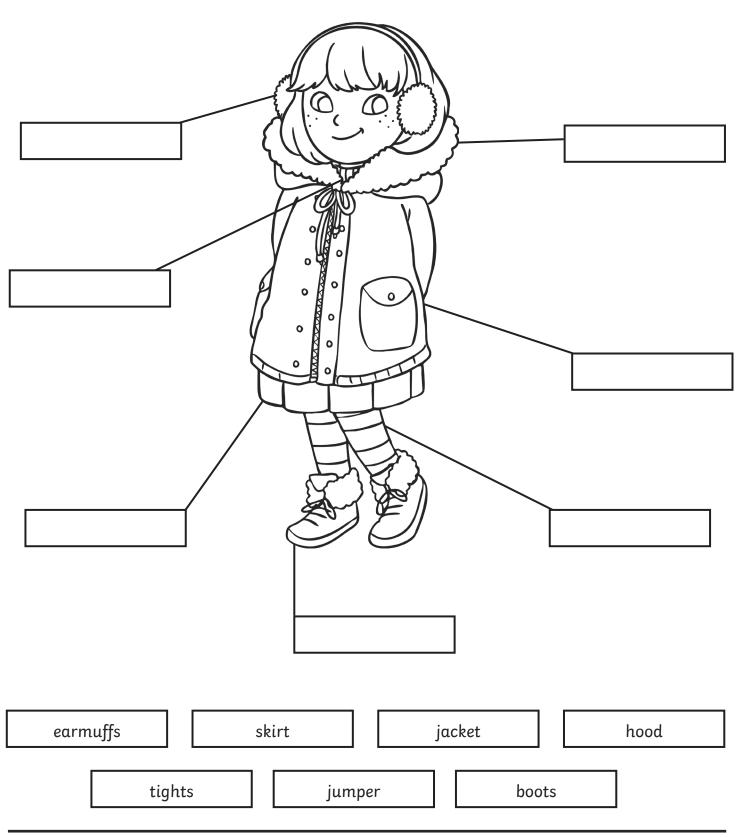

Label the items of clothing in this picture, using the words at the bottom of the page to help.

| Word Bank |       |        |      |        |        |       |  |  |  |  |
|-----------|-------|--------|------|--------|--------|-------|--|--|--|--|
| earmuffs  | skirt | jacket | hood | tights | jumper | boots |  |  |  |  |